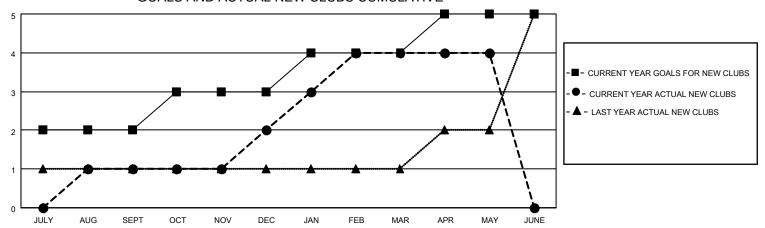

## MONTHLY MEMBERSHIP PROGRESS REPORT

LOCATION INDIA District 324 K Results as of: 5/31/2023

| Clubs         |               |             |               | Members               |                        |                         |                                                    |
|---------------|---------------|-------------|---------------|-----------------------|------------------------|-------------------------|----------------------------------------------------|
|               | RESULTS FOR   | R 2022-2023 |               | RESULTS FOR 2022-2023 |                        |                         |                                                    |
| QUARTER       | NEW CLUB GOAL | NEW CLUBS   | DROPPED CLUBS | QUARTER MEME          | BER GROWTH NET<br>GOAL | MEMBER GROWTH<br>ACTUAL | DROPPED<br>MEMBERS ACTUAL<br>(including transfers) |
| JULY/AUG/SEPT | 2             | 1           | 1             | JULY/AUG/SEPT         | 100                    | 131                     | 36                                                 |
| OCT/NOV/DEC   | 1             | 1           | 1             | OCT/NOV/DEC           | 150                    | 66                      | 81                                                 |
| JAN/FEB/MAR   | 1             | 2           | 1             | JAN/FEB/MAR           | 150                    | 80                      | 84                                                 |
| APR/MAY/JUNE  | 1             | 0           | 0             | APR/MAY/JUNE          | 100                    | 39                      | 23                                                 |