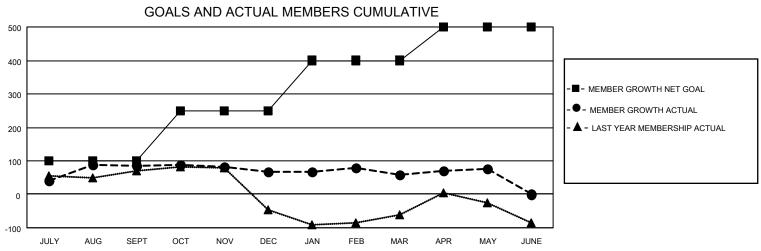

## MONTHLY MEMBERSHIP PROGRESS REPORT

LOCATION INDIA District 324 K Results as of: 5/31/2023

| Clubs         |               |             |               | Members               |                        |                         |                                                    |
|---------------|---------------|-------------|---------------|-----------------------|------------------------|-------------------------|----------------------------------------------------|
|               | RESULTS FOR   | R 2022-2023 |               | RESULTS FOR 2022-2023 |                        |                         |                                                    |
| QUARTER       | NEW CLUB GOAL | NEW CLUBS   | DROPPED CLUBS | QUARTER MEME          | BER GROWTH NET<br>GOAL | MEMBER GROWTH<br>ACTUAL | DROPPED<br>MEMBERS ACTUAL<br>(including transfers) |
| JULY/AUG/SEPT | 2             | 1           | 1             | JULY/AUG/SEPT         | 100                    | 131                     | 36                                                 |
| OCT/NOV/DEC   | 1             | 1           | 1             | OCT/NOV/DEC           | 150                    | 66                      | 81                                                 |
| JAN/FEB/MAR   | 1             | 2           | 1             | JAN/FEB/MAR           | 150                    | 80                      | 84                                                 |
| APR/MAY/JUNE  | 1             | 0           | 0             | APR/MAY/JUNE          | 100                    | 39                      | 23                                                 |